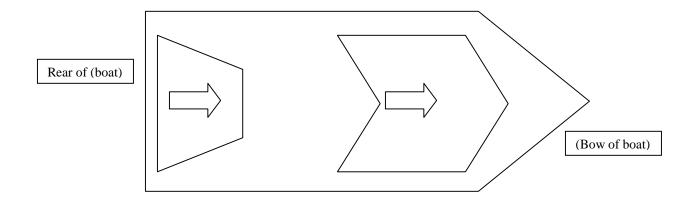

## **CUSTOM CARPET KIT INFO & INSTRUCTIONS**

Once old carpet is removed, place carpet on plastic and trace. Then, when tracing is completed, cut out and place plastic inside of desired position inside the boat to ensure proper fitting. Also please place name and order # on each piece of plastic with arrows pointing to bow of boat so that the grain of each piece can be matched up for the most elegant and professional look possible. Please state and write only on the topside of plastic (the carpet material face up) and not on the bottom (the backing side down).